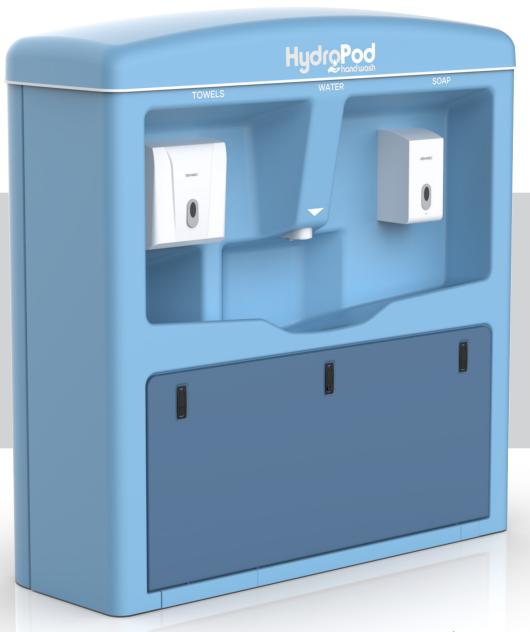

## **Key Features**

- Touch less system
- · Wheelchair accessible
- Sustainable
- · Eco friendly
- Easy clean
- · Can be mains or standalone operated
- · Cost effective
- · Anti bacterial gel coat
- · Indoors or outdoors option
- Colour customisation
- · Advertisement placement
- · Enclosed Bin
- Dimensions L-160cm, W-60cm, H-170cm

## **Benefits**

- Self-priming diaphragm pump requires no setup
- · Water tanks on dollies for easy transport (optional)
- · Centralised sink for easy access to the soap and paper towels
- Angled sink keeps the station easily cleaned but also reduces splash
- Molded out of GRP (glass reinforced plastic), with anti bacterial gel coat
- Programmable sensor tap so run time and sensor range can be adjusted
- Flow rate can be adjusted to suit a more eco-friendly or user luxury station
- Water filter provides clean water that is easily maintained with a screw able top
- · Designed ceiling ensures water runoff is not over the entrance and exit of the pod
- · Water tanks are easily distinguished by colour when filling and emptying (optional)
- · We have chosen our sink and dispenser heights to comply with wheelchair regulation
- Having the bin under the towel dispenser reduces mess and keeps the station vandal proof
- · Bulk refill soap dispenser, economical and flexible option along with large hand towel dispenser