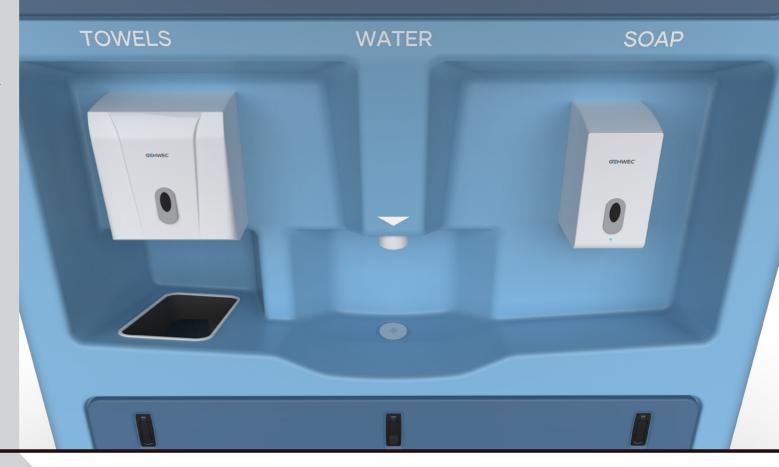

## **Benefits**

- Self-priming diaphragm pump requires no setup
- · Water tanks on dollies for easy transport (optional)
- · Centralised sink for easy access to the soap and paper towels
- Angled sink keeps the station easily cleaned but also reduces splash
- Molded out of GRP (glass reinforced plastic), with anti bacterial gel coat
- Programmable sensor tap so run time and sensor range can be adjusted
- Flow rate can be adjusted to suit a more eco-friendly or user luxury station
- Water filter provides clean water that is easily maintained with a screw able top
- · Designed ceiling ensures water runoff is not over the entrance and exit of the pod
- · Water tanks are easily distinguished by colour when filling and emptying (optional)
- · We have chosen our sink and dispenser heights to comply with wheelchair regulation
- Having the bin under the towel dispenser reduces mess and keeps the station vandal proof
- · Bulk refill soap dispenser, economical and flexible option along with large hand towel dispenser