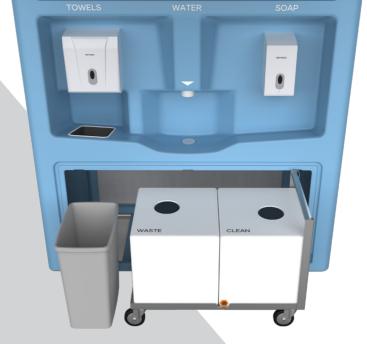

## **Benefits**

- · Centralised sink for easy access to the soap and paper towels
- Programmable sensor tap so run time and sensor range can be adjusted
- Flow rate can be adjusted to suit a more eco-friendly or user luxury station
- Water filter provides clean water that is easily maintained with a screw able top.
- Designed ceiling ensures water runoff is not over the entrance and exit of the pod
- · Molded out of GRP (glass reinforced plastic), with anti bacterial gel coat
- Bulk refill soap dispenser, economical and flexible option along with large hand towel dispenser
- Having the bin under the towel dispenser reduces mess and keeps the station vandal proof.
- We have chosen our sink and dispenser heights to comply with wheelchair regulation.
- Water tanks are easily distinguished by colour when filling and emptying (optional)
- Angled sink keeps the station easily cleaned but also reduces splash.
- Water tanks on dollies for easy transport (optional)
- · Self-priming diaphragm pump requires no setup