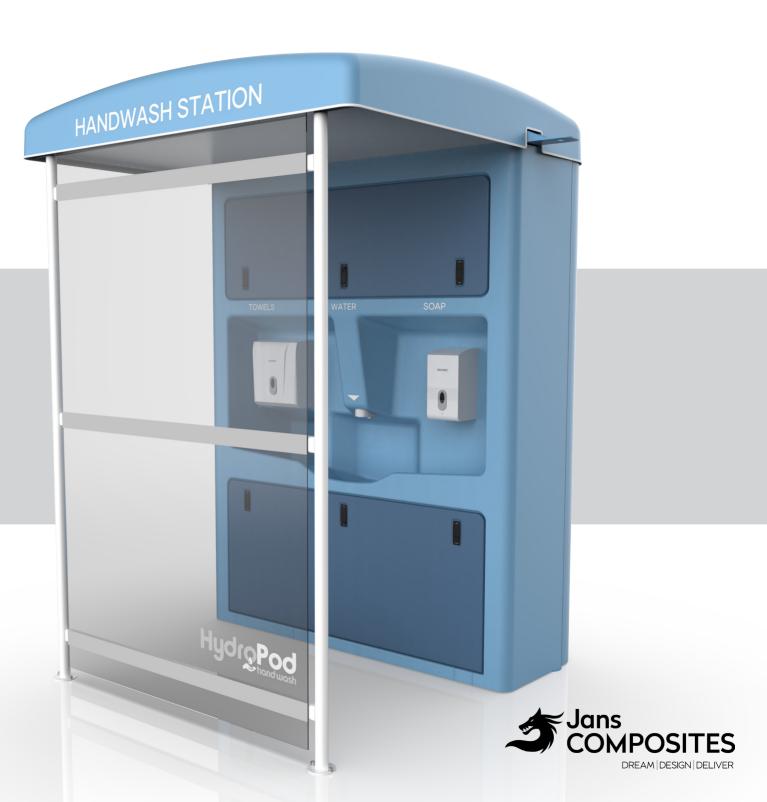

## **Key Features**

- Touch less system
- · Wheelchair accessible
- Sustainable
- Eco friendly
- Easy clean
- Can be mains or standalone operated
- Cost effective
- Anti bacterial gel coat
- · Indoors or outdoors option
- Colour customisation
- Advertisement placement
- Does not use expensive hand sanitiser gel
- Dimensions L-160cm, W-60cm, H-225cm

## **Benefits**

- · Centralised sink for easy access to the soap and paper towels
- Programmable sensor tap so run time and sensor range can be adjusted
- Flow rate can be adjusted to suit a more eco-friendly or user luxury station
- Water filter provides clean water that is easily maintained with a screw able top.
- Designed ceiling ensures water runoff is not over the entrance and exit of the pod
- · Molded out of GRP (glass reinforced plastic), with anti bacterial gel coat
- Bulk refill soap dispenser, economical and flexible option along with large hand towel dispenser
- Having the bin under the towel dispenser reduces mess and keeps the station vandal proof.
- We have chosen our sink and dispenser heights to comply with wheelchair regulation.
- Water tanks are easily distinguished by colour when filling and emptying (optional)
- Angled sink keeps the station easily cleaned but also reduces splash.
- Water tanks on dollies for easy transport (optional)
- · Self-priming diaphragm pump requires no setup