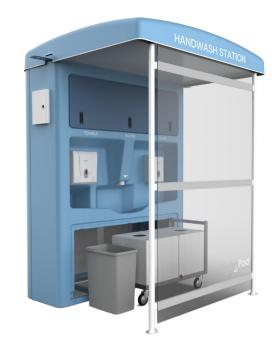

## **Benefits**

- · Centralised sink for easy access to the soap and paper towels
- Programmable sensor tap so run time and sensor range can be adjusted
- Flow rate can be adjusted to suit a more eco-friendly or user luxury station
- Water filter provides clean water that is easily maintained with a screw able top.
- Designed ceiling ensures water runoff is not over the entrance and exit of the pod
- · Molded out of GRP (glass reinforced plastic), with anti bacterial gel coat
- Bulk refill soap dispenser, economical and flexible option along with large hand towel dispenser
- Having the bin under the towel dispenser reduces mess and keeps the station vandal proof.
- We have chosen our sink and dispenser heights to comply with wheelchair regulation.
- Water tanks are easily distinguished by colour when filling and emptying (optional)
- Angled sink keeps the station easily cleaned but also reduces splash.
- Water tanks on dollies for easy transport (optional)
- · Self-priming diaphragm pump requires no setup