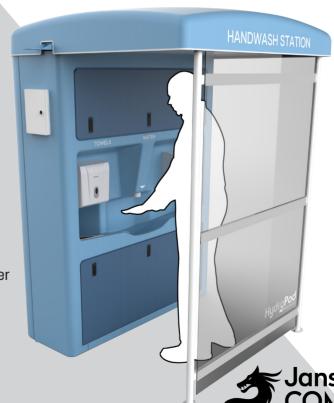

## **Key Features**

- Touch less system
- · Wheelchair accessible
- Sustainable
- Eco friendly
- Easy clean
- Can be mains or standalone operated
- Cost effective
- Anti bacterial gel coat
- · Indoors or outdoors option
- Colour customisation
- Advertisement placement
- Does not use expensive hand sanitiser gel
- Dimensions L-160cm, W-60cm, H-225cm

## **Benefits**

- · Centralised sink for easy access to the soap and paper towels
- Programmable sensor tap so run time and sensor range can be adjusted
- Flow rate can be adjusted to suit a more eco-friendly or user luxury station
- Water filter provides clean water that is easily maintained with a screw able top.
- Designed ceiling ensures water runoff is not over the entrance and exit of the pod
- · Molded out of GRP (glass reinforced plastic), with anti bacterial gel coat
- Bulk refill soap dispenser, economical and flexible option along with large hand towel dispenser
- Having the bin under the towel dispenser reduces mess and keeps the station vandal proof.
- We have chosen our sink and dispenser heights to comply with wheelchair regulation.
- Water tanks are easily distinguished by colour when filling and emptying (optional)
- Angled sink keeps the station easily cleaned but also reduces splash.
- Water tanks on dollies for easy transport (optional)
- · Self-priming diaphragm pump requires no setup